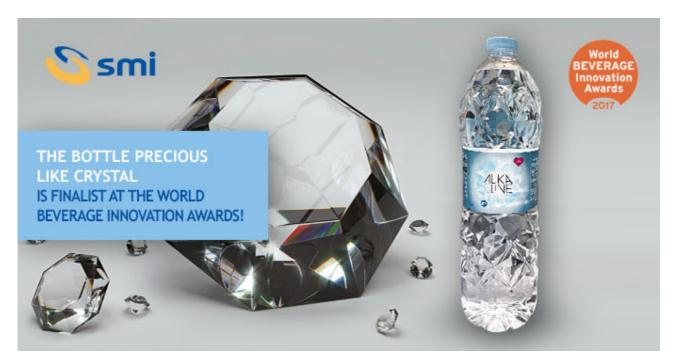

The new PET container, designed by SMI to bottle mineral water, combines all advantages offered by the ductile flexible PET material with a strong appeal design.

The basic theme chosen for the new bottle is **crystal**, which symbolises how precious, pure, limpid and transparent the water it contains is.