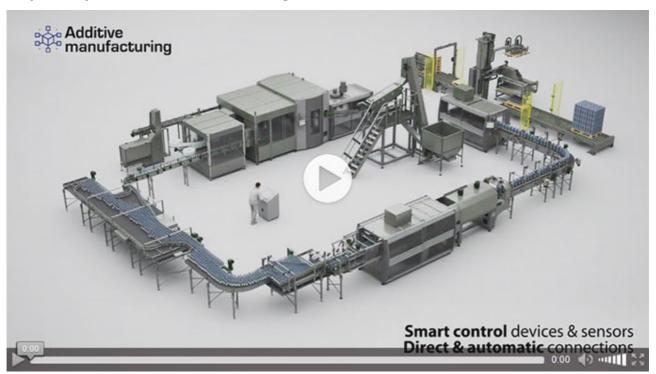

- the **ECOBLOC® ERGON integrated system**, for blowing, filling and capping PET containers, which brings together an EBS ERGON rotary stretch-blow moulder, an EV electronic filler and a capper in one block and which features advanced technical solutions providing countless benefits in terms of system performance, quality of the product being bottled, production efficiency and the cost reduction.
- the new overlapping **cardboard sleeve packer** of **MP ERGON** series and the **new casepacker** of **CWP ERGON series**, combined in "pack-in-pack" configuration; two models of the latest generation for secondary packaging operations, standing out for excellent price/quality ratio, advanced automation, usage flexibility, energy savings and environment protection.