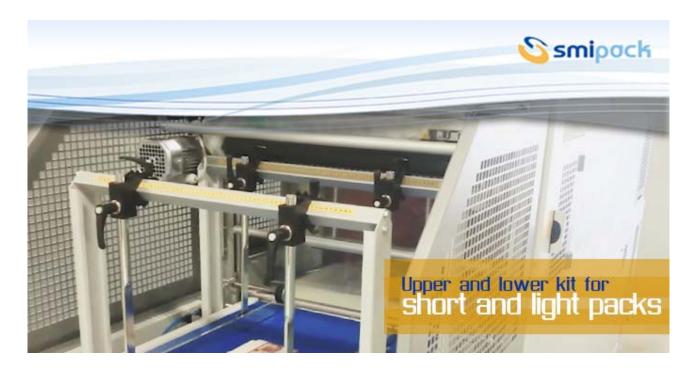

This new optional consists of:

- · kit for short and light packs;
- device for the dragging of the film on the upper unwinder controlled by inverter.

It can be provided only on machines of new production and not for already installed ones and only for BP800AS, BP802AS, BP1102AS models.

This is a solution particularly suitable for light, short and stacked products that, only with the lower system, and already available since long time, were not workable with the models of the BP AS range.

This optional can be enabled/disabled from the control panel where you can also adjust the speed of the upper roller, thus increasing the provision of film to facilitate the passage of the product over the sealing bar.