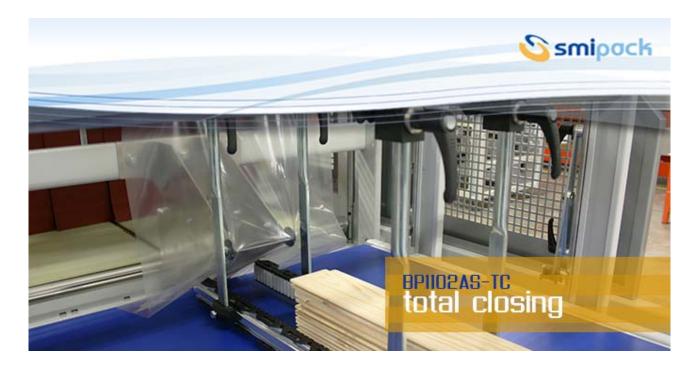

Smipack is pleased to inform you about the introduction of an important variance concerning the shrinkwrapper model BP1102AS called TC "total closing".

Particularly suitable for all uniform products with height limit of 250mm (it must be anyway related to the other dimensions) and maximum weight of 60 kg. for which it is required a total closure of the package instead of the classic packaging with side portholes, in order to thermoshrink the film excess that has limits from the aesthetic point of view.

To carry out this particular kind of packaging, the shrinkwrapper is equipped with a specific moulder for each different type of product, which allows to overlap the flaps of the film in the bottom part of the product, thus forming a total closure of the package on the side of the product where normally there are the portholes.

Another important advantage of this shrinkwrapper, compared to the standard model, is the increase of the production capacity, variable anyway according to the kind of product and film.

To view the operation of the a.m. model please visit the following link.