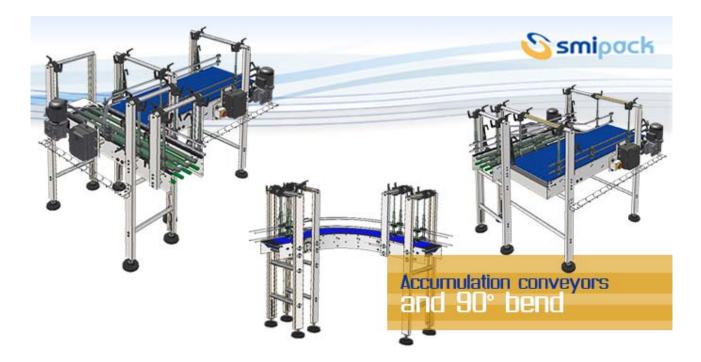

These new options are composed, as you can see from the below drawings, by a connecting conveyor 1500mm long in front of the machine and 2 kinds of flanked and 90° infeed.

These new conveyors are compulsory in case the customer doesn't have them already, in order to ensure the pressure of the product into the machine, the necessary accumulation and the required production capacity.

We would also like to present you a further special solution developed for the BP range with bended  $90^{\circ}$  infeed that represents another variant offered by our brand to meet the different needs of customer's layout.