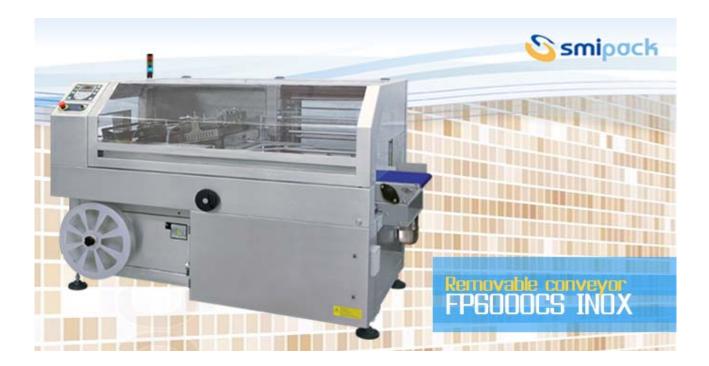

The new versions of the automatic L-Sealers FP6000/CS INOX will be equipped as standard supply with a removable infeed conveyor which allows an easy cleaning of the parts that come into contact with food packaged with our machines.

This important "upgrade" goes to the direction of responding positively to your customer's requests for the packaging of products such as meat, fish, cheese vegetables, fruit, pizza that require an accurate cleaning of the machine infeed.