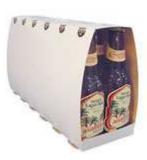

**MP series** carton sleeve multipackers, for example, are the ideal choice to produce "eye-catching" multipacks that hit the customer's attention, are crash-proof and can easily be handled, opened and stored.

Bottles, cans, brik and jars made of plastic, metal and glass can be packed in a large spectrum of package types:

- multi-layered products
- NT (neck through) or OTT (over the top) bottle clusters
- built-in handle packs
- additional strengthening flaps (both top or bottom of the pack)