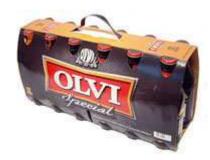

**MP series** carton sleeve multipackers, for example, are the ideal choice to produce "eye-catching" multipacks that hit the customer's attention, are crash-proof and can easily be handled, opened and stored.

Bottles, cans, brik and jars made of plastic, metal and glass can be packed in a large spectrum of package types:

- multi-layered products
- NT (neck through) or OTT (over the top) bottle clusters
- built-in handle packs
- additional strengthening flaps (both top or bottom of the pack)