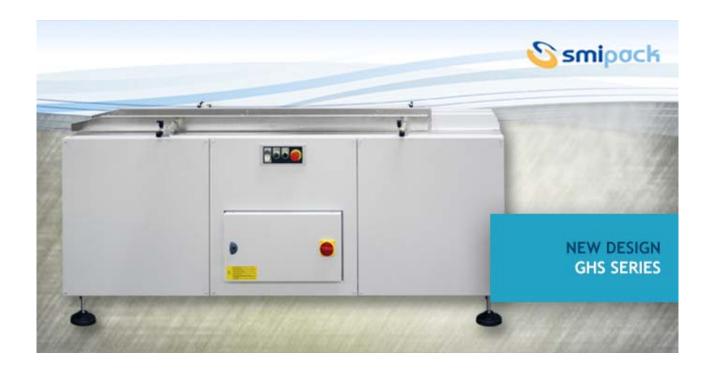

The evolution of SMIPACK continues with the restyling of the GHS series conveyors.

For all the range we have significantly reduced the encumbrance of the electrical panel, while for the **GHS/B** models the novelty also concerns the introduction of the "pen" passage at the entrance of the conveyor.