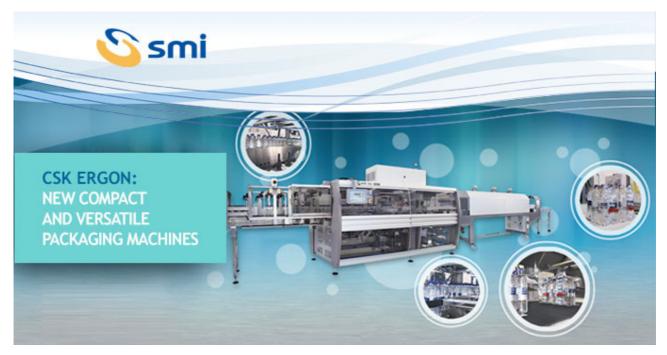

As always, at the forefront of packaging innovation, SMI has created the new **CSK ERGON series** of shrink-film packaging machines. With a capacity to pack a wide range of containers in an economic and competitive way, this new compact and ergonomically designed series has several models utilising the latest technology available. With output speeds of up to 50 ppm (depending on product size & format), this new series offers various pack formats including: shrink-film only, pad + shrink-film and tray + shrink-film (According to model selected).

The launch of the first model, the **CSK50F ERGON**, will be at the **PPMA Total show in Birmingham** from the 27 - 29 of September, the machine on display will be packing PET 0.5L bottles in a 4x3 film only format.

## Ergonomic, energy efficient and easy to use ...

The new CSK ERGON incorporates innovation and the latest technology:

- A compact structure and ergonomic design simplifies general operations such as cleaning and machine maintenance and ensures space saving within the packaging line;
- The new ICOS motors are supported by an integrated digital servo drive; this is an innovative solution which simplifies the machine wiring, guaranteeing energy efficiency, reduced noise and less wear on machine parts. Thanks to the integrated drivers the electrical panel produces less heat and a panel cooler is only necessary if the ambient temperature is +40° C;

- For operator convenience the Posyc HMI control panel slides the full length of the machine, the tactile screen is user-friendly with advanced diagnostic functions offering live remote support;
- Machine guards have a curved design to enable the external mounting of the motors to the mechanical groups, facilitating easy access for maintenance interventions;
- The compact knife unit design is managed by a direct-drive brushless motor, this refines the accuracy during the film cutting and simplifies the maintenance operations.