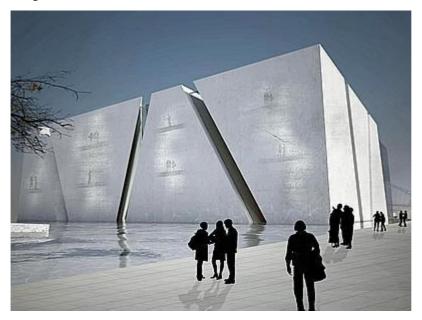

Compared with traditional solar panels, the innovative **Concentrated solar power system** "**C-Sun**" requires smaller surfaces to provide the same quantity of electricity, thus lowering the production costs. Italy Pavilion at Shanghai Expo 2010 spreads onto a surface of 3.600 square meters, up to a height of 18 meters. The rectangular pavilion - characterized by a futuristic design - features an irregular structure, divided into several modules of different sizes, connected by steel bridges through which you can catch a glimpse of the linking galleries. The use of transparent concrete and alternating slits, which recall narrow lanes typical of an Italian city, create a surprising play of light.

The integrated glass curtain wall with photovoltaic elements work as a radiation shield, while the building's lighting is designed to cover all areas within the pavilion and achieve energy efficiency as well.