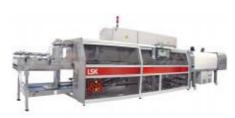

## HALL 2 Stand C63 D66

In occasion of the forthcoming international event of "Ipack-Ima 2009", SMI staff will be at your disposal to provide you with detailed product range information.

SMI will be exhibiting a **LSK 35 T** shrinkwrapper, which achieves an output rate up to 35 packs per minute and it can make packs in film only, cardboard pad + film, cardboard tray, cardboard tray + film. The LSK Series include 6 models equipped with an in-line infeed conveyour and 6 models with a 90° infeed conveyour, depending on the customer's needs.

The **LSK Series** ensures many advantages, such as:

-modular design and reduced size;

-competitive price, despite the high-tech solutions and the use of top-quality components;

-models can be customized, in order to increase their basic functions;

-easy control, through the POSYC control PC, equipped with LCD touch screen and an extremely intuitive manmachine interface.

SMI is a leader among the manufacturers of packaging equipment for food and beverage products and rotary strectch-blow moulding machines for PET/PP containers. Over the years, SMI has consolidated its presence in the world with around 4000 secondary packaging machines and 250 rotary stretch-blow moulders.