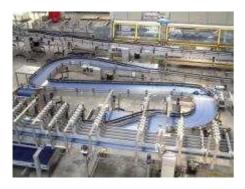

## **Conveyors for loose products or bundles**

A quality/ price ratio among the best in the sector!

It's the result of using top-quality components, together with wear-resistant materials.

Made of AISI 304 stainless steel, SMI conveyors feature a wide range of chain types, in order to optimize the transport of plastic/glass bottles and cans, and several models of rollers ensuring fluid and regular movements, in order to avoid damaging the conveyed products.

The easiness use during the manufacturing cycle and during the maintenance operations is ensured by the POSYC control panel equipped with colour touch-screen LCD.

The modular design, the "mechatronic" architecture and the high compatibility with other systems make it easier to integrate SMI conveyors in several kinds of bottling and packaging lines, be they already existing or still to be designed, simplifying as well the installation, start-up and commissioning operations.