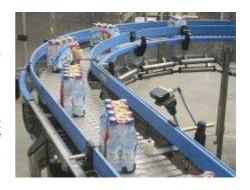

## **Conveyors for loose products or bundles**

A quality/ price ratio among the best in the sector!

It's the result of using top-quality components, together with wear-resistant materials.

Made of AISI 304 stainless steel, SMI conveyors feature a wide range of chain types, in order to optimize the transport of plastic/glass bottles and cans, and several models of rollers ensuring fluid and regular movements, in order to avoid damaging the conveyed products.

The easiness use during the manufacturing cycle and during the maintenance operations is ensured by the POSYC control panel equipped with colour touch-screen LCD.

The modular design, the "mechatronic" architecture and the high compatibility with other systems make it easier to integrate SMI conveyors in several kinds of bottling and packaging lines, be they already existing or still to be designed, simplifying as well the installation, start-up and commissioning operations.