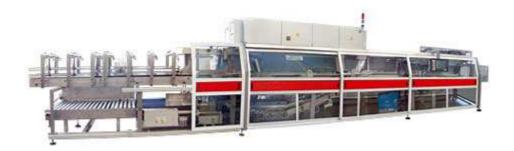

## SMI Wrap-around case-packers: innovative packaging and high outputs

Thanks to the innovative wrap-around system, it is possible to wrap a cardboard blank around the products and realize a closed case, by means of only one machine, "the case-packer".

Thanks to this system, the **SMI case packers** of the **WP** series ensure many advantages, such as:

- high flexibility
- higher outputs
- no impact between the cardboard blank and the product
- more stability of the package, with great advantages for transport
- eye-catching effect, contributing to improve the product marketing and promotion
- optimization of the space occupied by the packaging material

Products are grouped in the pack formation station operating in continuous motion, without any down-times; so it is possible to achieve higher speeds, thus improving the output of the whole line!

Thanks to the "wrap-around" system, it is possible to pack products in several innovative collations, with considerable marketing advantages. Different types of containers can be packaged either in fully sealed cases or in trays.