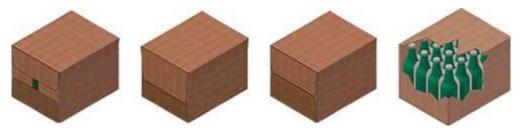

## SMI Wrap-around case-packers: innovative packaging and high outputs

Thanks to the innovative wrap-around system, it is possible to wrap a cardboard blank around the products and realize a closed case, by means of only one machine, "the case-packer".

The **WP** case packers can realize cases with different types of side flaps: spaced, superposed or joined. On request, pre-assembled partitions can be inserted among the bottles; in addition, the WP case packers can be equipped with an easy open device and can realize several special cases and trays.